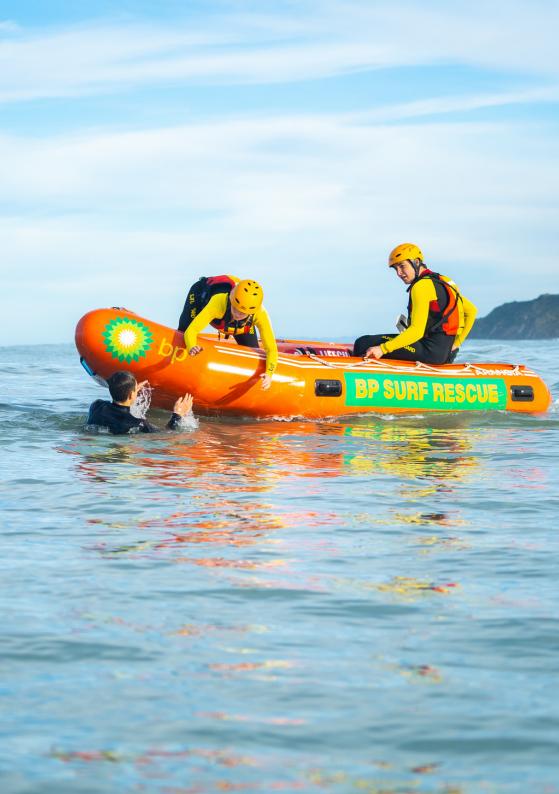

#### INTRODUCTION

The Surf Life Saving National Awards of Excellence recognises the contribution of our amazing members from the grass roots of Surf Life Saving during the 2022/2023 season.

We are delighted to announce this year's SLSNZ Awards Of Excellence Service Award recipients.

#### **SERVICE AWARDS**

Holders of the Surf Life Saving New Zealand Service Award have given outstanding service to Surf Life Saving at club, regional, or national level over a period of years.